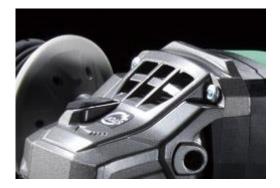

## • Tool-less Disc Change System for Ease of Use

The wheel nut can be loosened and tightened by hand: when the push button is pressed just before the grinding disc stops after switch-off, the wheel nut loosens itself by around half a turn and can be removed without additional effort or tools.

Note: Make sure to use a genuine wheel nut designed for the model.

• **Tool-less Wheel Guard Adjustment for Increased Versatility** Allows a user to turn the guard around by pushing a lever.

• Fast Brake System for High User Protection (G13BY & G13BA) Mechanical brake stops the disc within 2 seconds after switching off.

• Slip Clutch for More User Safety Ensures reduced kickback when the disc jams unexpectedly.

- Anti-Restart Protection for Accident Avoidance Prevents unintentional restart of the tool.
- Overload Protection for Longer Service Life (G13BY & G13YG) The load speed decreases when there is too much load on the tool.
- Electronic Signal Indicator (G13BY & G13YG) The display lights up when the overload protection is activated and it flashes when the restart protection is active.