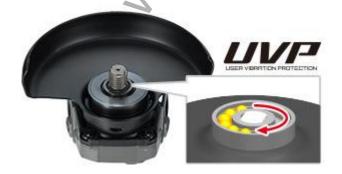

## Comfort

• User Vibration Protection System for Less User Fatigue Delivers less hand-arm vibrations thanks to the integrated auto-balancer and antivibration side handle.

The balls in the auto-balancer move and even out the imbalance of the grinding disc, greatly reducing vibrations.