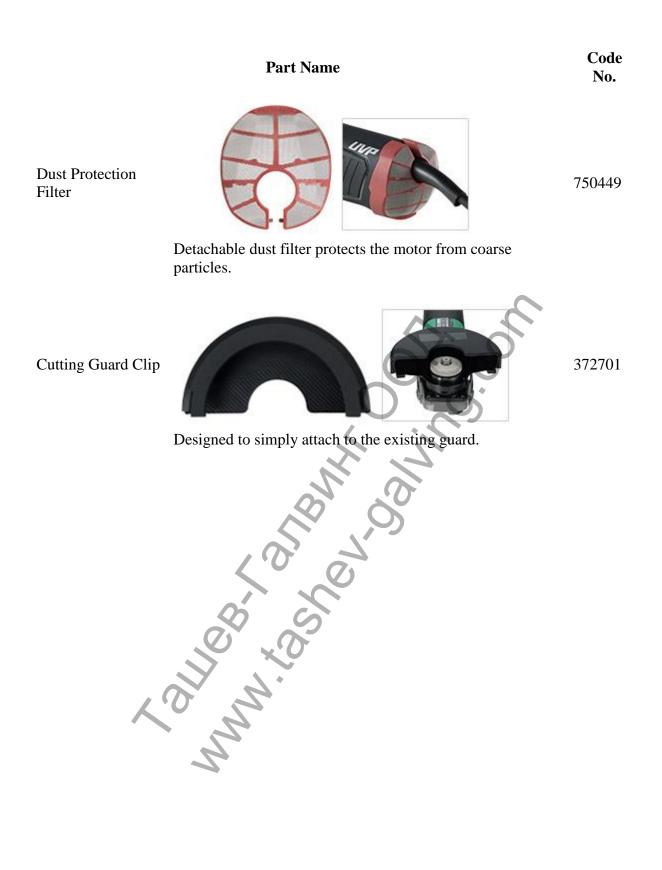

| 6mm (1/4")      |                  |                      |
| Spindle Thread                                | M14 x 2         |                  |                      |
| Power Input                                   | 1,700W          |                  | 1,250W               |
| No Load Speed                                 | 11,000/min.     |                  |                      |
| <b>Overall Length</b>                         | 335mm (13-3/16" | ) 315mm (12-13/3 | 2") 335mm (13-3/16") |
| Weight*                                       | 2.8kg (6.2lbs.) | 2.7kg (6.0lbs.)  |                      |
| Standard Accessories Side Handle, Wheel Guard |                 |                  |                      |

• Weight: According to EPTA-Procedure 01/2003.

**Optional Accessories**