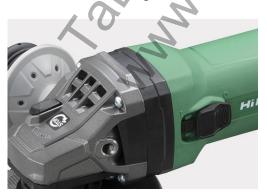

## • Tool-less Disc Change System for Ease of Use

The wheel nut can be loosened and tightened by hand: when the push button is pressed just before the grinding disc stops after switch-off, the wheel nut loosens itself by around half a turn and can be removed without additional effort or tools.

Note: Make sure to use a genuine wheel nut designed for the model.

• **Tool-less Wheel Guard Adjustment for Increased Versatility** Allows a user to turn the guard around by pushing a lever.

• Fast Brake System for High User Protection (G13BY & G13BA) Mechanical brake stops the disc within 2 seconds after switching off.

• Slip Clutch for More User Safety Ensures reduced kickback when the disc jams unexpectedly.

- Anti-Restart Protection for Accident Avoidance Prevents unintentional restart of the tool.
- Overload Protection for Longer Service Life (G13BY & G13YG) The load speed decreases when there is too much load on the tool.
- Electronic Signal Indicator (G13BY & G13YG) The display lights up when the overload protection is activated and it flashes when the restart protection is active.